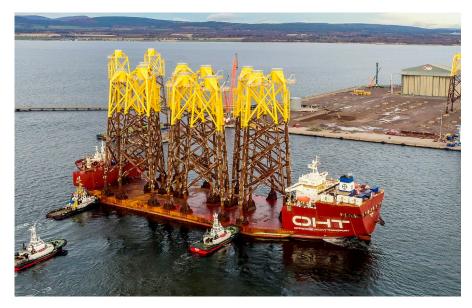

## Vessel Info

Full specification overleaf

*Hawk* is a semi-submersible vessel designed for offshore and onshore facilities by means of float on/off, skid on/off, roll on/off and lift on/off operation.