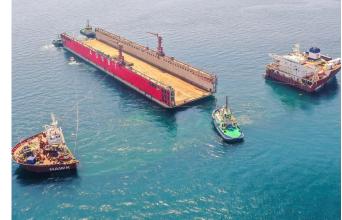

## Vessel Info

Full specification overleaf

*Hawk* is a semi-submersible vessel designed for offshore and onshore facilities by means of float on/off, skid on/off, roll on/off and lift on/off operation.