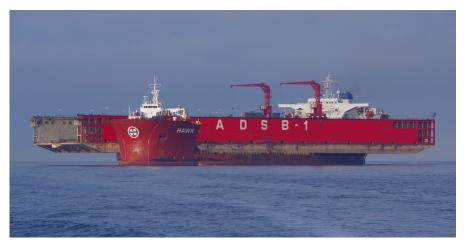

## Vessel Info

Full specification overleaf

*Hawk* is a semi-submersible vessel designed for offshore and onshore facilities by means of float on/off, skid on/off, roll on/off and lift on/off operation.