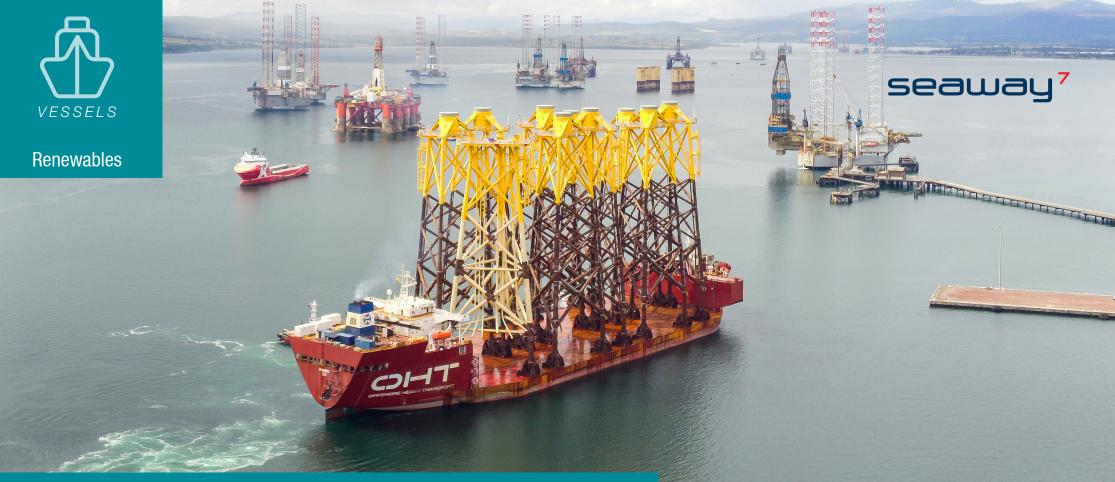

## Vessel Info

Full specification overleaf

*Hawk* is a semi-submersible vessel designed for offshore and onshore facilities by means of float on/off, skid on/off, roll on/off and lift on/off operation.