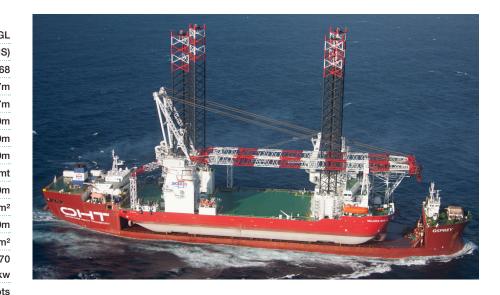

## Seaway Osprey

## Vessel Info

Full specification overleaf

seaway<sup>7</sup>

Seaway Osprey is a semi-submersible heavy lift vessel designed for transportation of offshore and onshore facilities by means of float on/off, skid on/off, roll on/off and lift on/off operation.

## **TECHNICAL DATA**

| Classification             |                   | DNV GL                 |
|----------------------------|-------------------|------------------------|
| Flag                       | Norwegian Interna | ational Ship (NIS)     |
| IMO                        |                   | 8616568                |
| Length over all            |                   | 223.07m                |
| Length p.p.                |                   | 214.07m                |
| Breadth moulded            |                   | 44.50m                 |
| Depth moulded              |                   | 13.00m                 |
| Summer draft               |                   | 10.00m                 |
| Deadweight                 |                   | 54,000mt               |
| Submerged depth above deck |                   | 10.50m                 |
| Max deck load              |                   | 25-30mt/m <sup>2</sup> |
| Free deck length           |                   | 157.00m                |
| Free deck area             |                   | 6.900m <sup>2</sup>    |
|                            |                   | MAN B&W 6S70           |
| Bow thruster               |                   | 1x 2,000kw             |
| Cruising speed             |                   | 13 knots               |
| Cruising range             |                   | 25,000nm               |
| Accommodation              |                   | 40 people              |
| Converted                  |                   | 2008                   |
|                            |                   |                        |