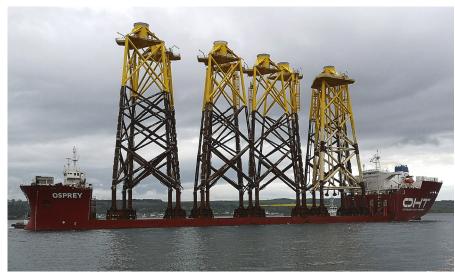

## Vessel Info

Full specification overleaf

seaway<sup>7</sup>

Seaway Osprey is a semi-submersible heavy lift vessel designed for transportation of offshore and onshore facilities by means of float on/off, skid on/off, roll on/off and lift on/off operation.