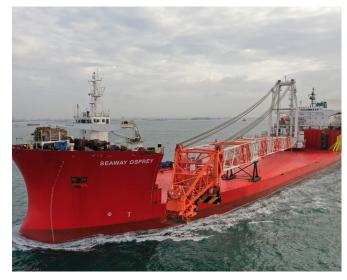

## Vessel Info

Full specification overleaf

seaway<sup>7</sup>

Seaway Osprey is a semi-submersible heavy lift vessel designed for transportation of offshore and onshore facilities by means of float on/off, skid on/off, roll on/off and lift on/off operation.